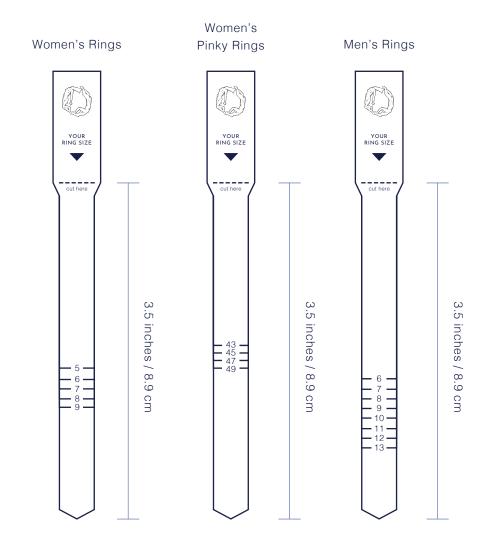

## PRINTABLE RING SIZES

Print out this PDF to determine your size. Be sure to print at 100% scale and ensure that the length of the reference scale line in blue measures 3.5 inches or 8.9 cm to ensure accuracy. If the measurement is not accurate, the ring size measurement will not be completed properly.

## **INSTRUCTIONS:**

- Cut out the appropriate ring sizer and also cut along the dotted line to create a slit.
- Wrap the ring sizer around your finger with the numbers facing outward.
- Insert pointed end through the slit until the sizer fits snugly around the finger where the ring will be worn.
- The number aligned along the slit is your ring size. If the measurement occurs between two numbers, your size is a half size.